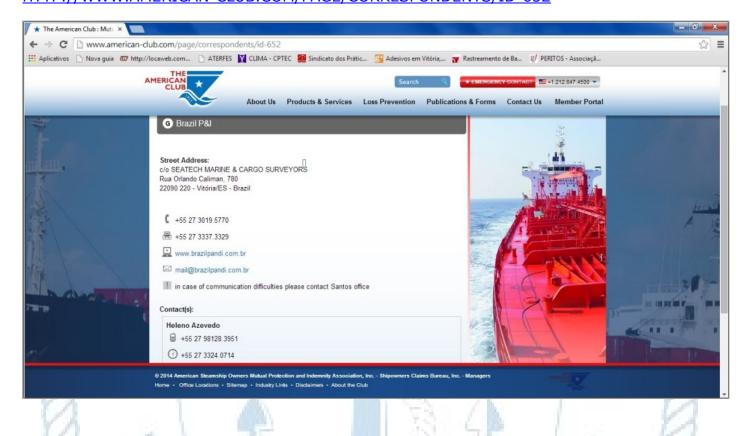

#### THE AMERICAN CLUB:

# HTTP://WWW.AMERICAN-CLUB.COM/PAGE/CORRESPONDENTS/ID-652

THE SURVEYOR IN PERFORMING THE ABOVE SURVEY USED HIS BEST EFFORTS, KNOWLEDGE AND ABILITY, BUT IT IS CLEARLY AND DISTINCTLY UNDERSTOOD, AGREED AND STIPULATED THAT THIS SURVEY WAS MADE ON THE UNDERSTANDING THAT NO LIABILITY FOR ANY ERRORS AND/OR OMISSION WILL BE ATTRIBUTABLE TO THE SURVEYOR, TO SEATECH SERVIÇOS MARÍTIMOS LTDA, OR TO THE PARTIES ORDERING IT, FURTHERMORE ANY AND ALL PARTIES INTERESTED IN OR AFFECTED BY IT ACCEPT THIS CERTIFICATE ON THAT BASIS.

## Brazil P&I

Brazil P&I, Tel: +55 27 3019-5770 c/o Seatech Marine & Cargo Surveyors, Fax: +55 27 3337-3329

Rua Orlando Caliman, 780, Email: vitoria (Qbrazilpandi.com.br 22090 220 - Vit

The Shipowners' Club and a